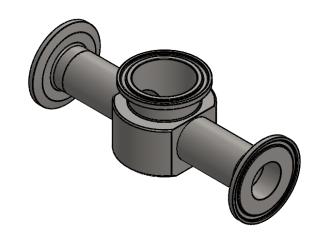

DESCRIPTION:

U.S.A.

BPE CLAMP X CLAMP X CLAMP INSTRUMENT TEE

DIXON [

MATERIAL(S): PART NUMBER:

ASTM A270

THE RIGHT CONNECTION  $^{\mathsf{TM}}$ 

DO NOT SCALE THIS DRAWING