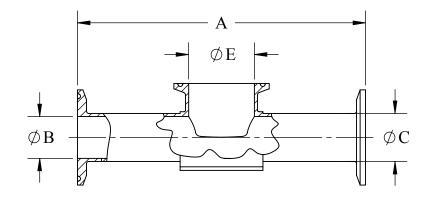

| SIZE             | Α     | В    | С    | D    | Е    |
|------------------|-------|------|------|------|------|
| .5" x 1.5" - IN  | 6.00  | 0.37 | 0.50 | 0.88 | 1.50 |
| .5" x 1.5" - MM  | 152.4 | 9.4  | 12.7 | 22.2 | 38.1 |
| .75" x 1.5" - IN | 6.00  | 0.62 | 0.75 | 1.00 | 1.50 |
| .75" x 1.5" - MM | 152.4 | 15.7 | 19.1 | 25.4 | 38.1 |
| 1" x 1.5" - IN   | 6.00  | 0.87 | 1.00 | 1.13 | 1.50 |
| 1" x 1.5" - MM   | 152.4 | 22.1 | 25.4 | 28.6 | 38.1 |
| .5" x 2" - IN    | 6.50  | 0.37 | 0.50 | 1.00 | 2.00 |
| .5" x 2" - MM    | 165.1 | 9.4  | 12.7 | 25.4 | 50.8 |
| .75" x 2" - IN   | 6.50  | 0.62 | 0.75 | 1.13 | 2.00 |
| .75" x 2" - MM   | 165.1 | 15.7 | 19.1 | 28.6 | 50.8 |
| 1" x 2" - IN     | 6.50  | 0.87 | 1.00 | 1.25 | 2.00 |
| 1" x 2" - MM     | 165.1 | 22.1 | 25.4 | 31.8 | 50.8 |
| 1.5" x 2" - IN   | 6.50  | 1.37 | 1.50 | 1.50 | 2.00 |
| 1.5" x 2" - MM   | 165.1 | 34.8 | 38.1 | 38.1 | 50.8 |