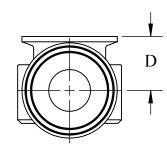

| SIZE             | Α     | В    | С    | D    | Е    |
|------------------|-------|------|------|------|------|
| .5" x 1.5" - IN  | 6.00  | 0.37 | 0.50 | 0.88 | 1.50 |
| .5" x 1.5" - MM  | 152.4 | 9.4  | 12.7 | 22.2 | 38.1 |
| .75" x 1.5" - IN | 6.00  | 0.62 | 0.75 | 1.00 | 1.50 |
| .75" x 1.5" - MM | 152.4 | 15.7 | 19.1 | 25.4 | 38.1 |
| 1" x 1.5" - IN   | 6.00  | 0.87 | 1.00 | 1.13 | 1.50 |
| 1" x 1.5" - MM   | 152.4 | 22.1 | 25.4 | 28.6 | 38.1 |
| .5" x 2" - IN    | 6.50  | 0.37 | 0.50 | 1.00 | 2.00 |
| .5" x 2" - MM    | 165.1 | 9.4  | 12.7 | 25.4 | 50.8 |
| .75" x 2" - IN   | 6.50  | 0.62 | 0.75 | 1.13 | 2.00 |
| .75" x 2" - MM   | 165.1 | 15.7 | 19.1 | 28.6 | 50.8 |
| 1" x 2" - IN     | 6.50  | 0.87 | 1.00 | 1.25 | 2.00 |
| 1" x 2" - MM     | 165.1 | 22.1 | 25.4 | 31.8 | 50.8 |
| 1.5" x 2" - IN   | 6.50  | 1.37 | 1.50 | 1.50 | 2.00 |
| 1.5" x 2" - MM   | 165.1 | 34.8 | 38.1 | 38.1 | 50.8 |